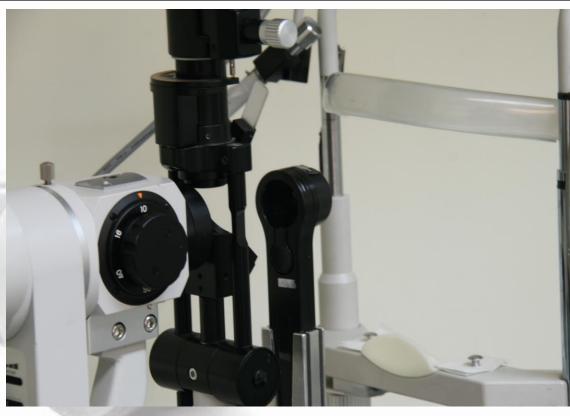

ted, red and stinging eyes, blurred vision
- Unable to read, work or drive for 4-6 hours

**Risks:** Provocation of Acute Glaucoma, allergic reactions, eye infection

The use of eye drops is time consuming for both patient and physician and has inherent side effects



#### **Mydriatics Today - The Problem**

#### **Time consuming:**

- Slow dilatation onset: up to 20 minutes often a repeat application is necessary
- Slow eye recovery: up to 8 hours sometimes as long as 72 hours

#### **Discomfort:**

- Irritated, red and stinging eyes, blurred vision
- Unable to read, work or drive for 4-6 hours

**Risks:** Provocation of Acute Glaucoma, allergic reactions, eye infection

The use of eye drops is time consuming for both patient and physician and has inherent side effects



## FIM 设备







FIM 链接裂缝灯



#### Advantages

Non-contact and non-invasive, easy to operate & use

Fast dilation onset: immediate (30-120 seconds)

Fast eye recovery: immediate (30-120 seconds)

No discomfort or side effects:

Immediately after eye examination, patient is able to read, work and drive.

The innovative & advanced FIM technology saves both physician and patient time and eliminates the side effects when using eye drops



#### **Proof of Concept**

### Test results clinical trial on 30 healthy volunteers at SERI Eye Clinic, Singapore, 2011

80% of patients were dilated to 5.5 mm or more







#### Case Study



A fundus examination requires a pupil size of  $\geq$  4.5 mm. In this particular case this was achieved with the FIM in 120 seconds.



### **Competitive Comparison**

|