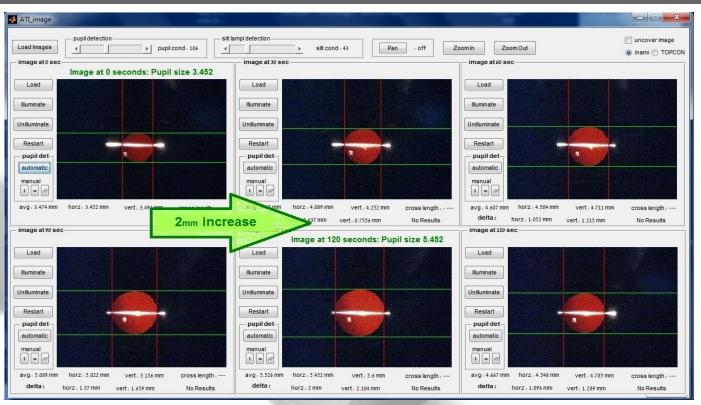

#### Case Study

A fundus examination requires a pupil size of  $\geq$  4.5 mm. In this particular case this was achieved with the FIM in 120 seconds.