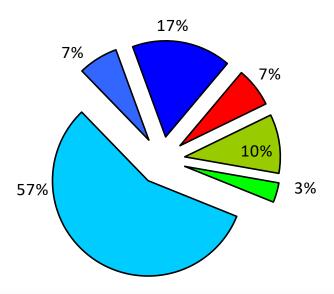

### Test results clinical trial on 30 healthy volunteers at SERI Eye Clinic, Singapore, 2011

80% of patients were dilated to 5.5 mm or more